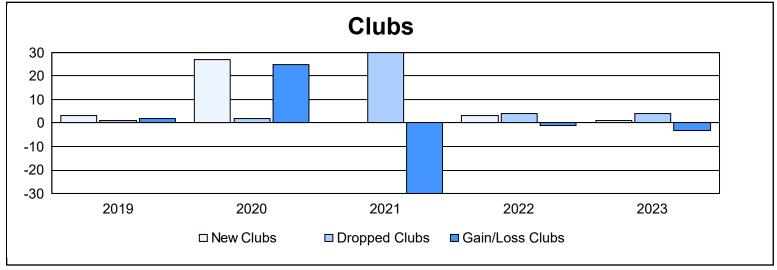

District B 5 As of June 2023 Cumulative

| Year      | New<br>Clubs | Dropped<br>Clubs | Gain/<br>Loss<br>Clubs | New<br>Members | Charter<br>Members | Reinstate<br>Members | Transfer<br>Members | Total<br>Member<br>Added | Total<br>Members<br>Dropped | Gain/<br>Loss<br>Members |
|-----------|--------------|------------------|------------------------|----------------|--------------------|----------------------|---------------------|--------------------------|-----------------------------|--------------------------|
| 2018-2019 | 3            | 1                | 2                      | 249            | 71                 | 4                    | 3                   | 327                      | 245                         | 82                       |
| 2019-2020 | 27           | 2                | 25                     | 118            | 233                | 10                   | 0                   | 361                      | 311                         | 50                       |
| 2020-2021 | 0            | 30               | -30                    | 101            | 8                  | 4                    | 7                   | 120                      | 506                         | -386                     |
| 2021-2022 | 3            | 4                | -1                     | 164            | 78                 | 21                   | 3                   | 266                      | 248                         | 18                       |
| 2022-2023 | 1            | 4                | -3                     | 89             | 22                 | 8                    | 6                   | 125                      | 271                         | -146                     |
| Average   | 7            | 8                | -1                     | 144            | 82                 | 9                    | 4                   | 240                      | 316                         | -76                      |